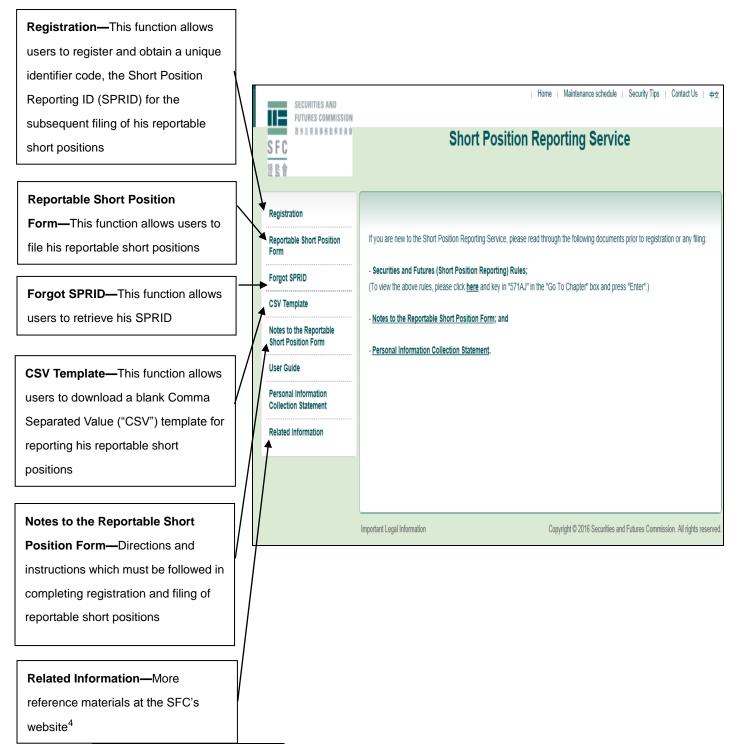

#### Homepage

The homepage gives you fundamental information about the SPR Service. You are advised to read through the documents specified on the homepage prior to registration or any filing of reportable short position.