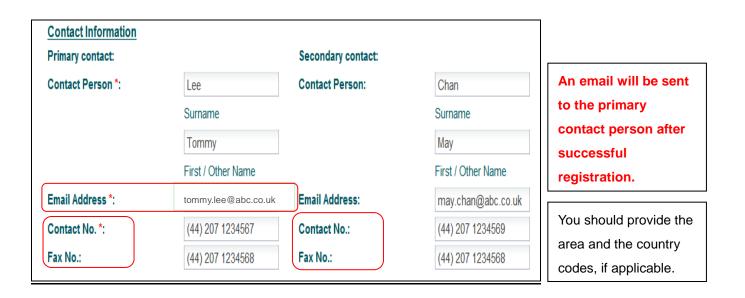

#### 2) Contact Information

You must provide the contact information of at least one person who is able to answer queries from the SFC in relation to the registration and future filings of reportable short positions in respect of the registrant. You may provide a group email address as the contact email. This should help to avoid unnecessary re-registration and missing relevant emails from the SFC, including the acknowledgement email, due to the absence of a particular person.