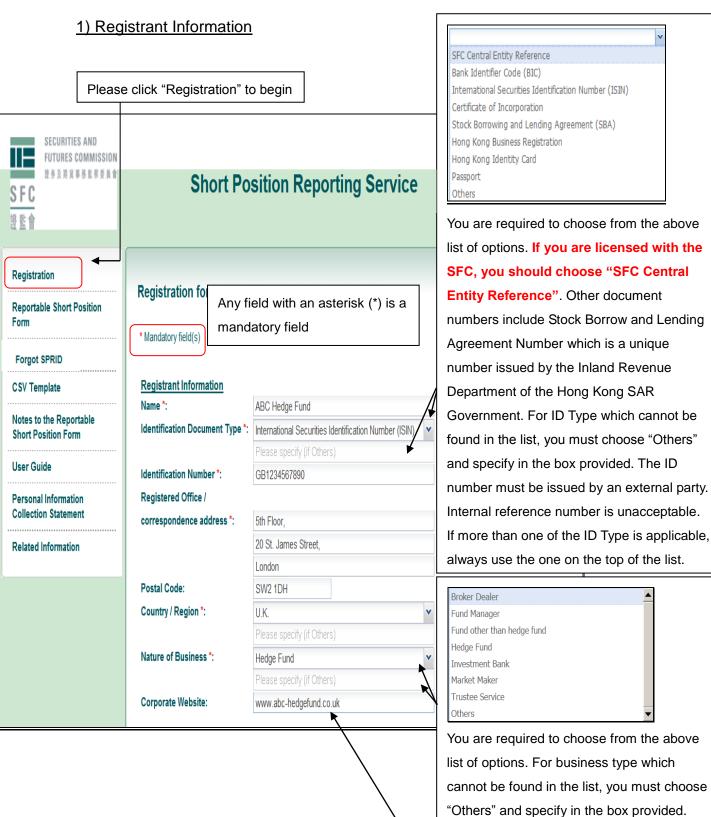

#### Step 2: Registration

A person who has the duty to file his reportable short position must register under "Registration for Lodging Reportable Short Position Form". **If such person appoints an agent to file the Reportable Short Position Form on his behalf, both the person and his agent must register separately and obtain their respective SPRIDs.** 

Upon successful registration, a unique identifier code known as SPRID, for example: G3VA8F69MT, will be assigned to the registrant.

There are three parts under "Registration for Lodging Reportable Short Position Form"—

- •Registrant Information;
- •Contact Information; and
- •Additional Information.

For website which is in the format of "<u>http://abc.com.hk</u>", please input as "abc.com.hk". No prefix of http:// is required.