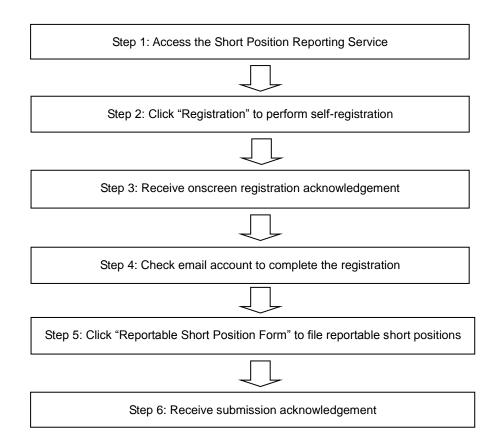

# 1. Overview of short position reporting process

Prior to first time reporting, a person who has the duty to notify his reportable short position under the Rules must register with the Short Position Reporting (SPR) Service. You are required to register **once only**. Once you have completed the self-registration and activation (Steps 2-4), you may go straight to submit the Reportable Short Position Form thereafter. (Steps 5-6)

# 2. Short position reporting process