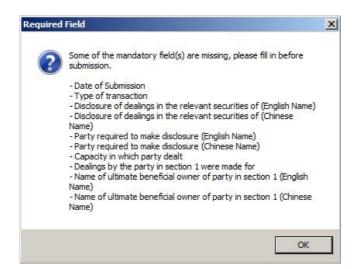

- 4. Fill in all mandatory fields (fields with \*) in Worksheet "Main". Where no Chinese name is available, please repeat the English Name in the relevant box. Complete the remainder of the form (including filling in Tables 1 to 4) as appropriate.
- An error message(s) will be shown if invalid data or format is entered or a field is omitted.