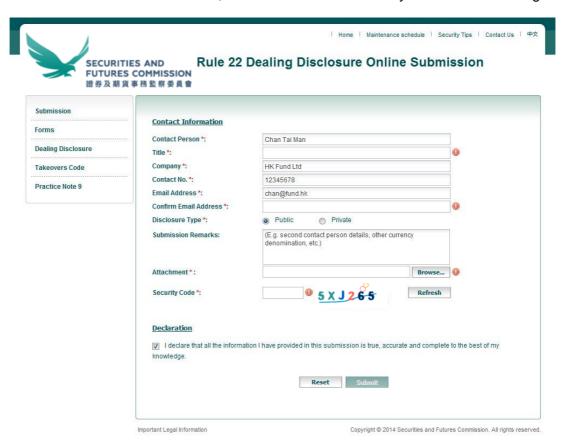

## III. Making Your Submission

1. Read the Important Notice. Then click "Confirm and Proceed" to proceed.

2. Fill in all mandatory fields on the Online Submission Page.

- 3. Indicate whether your submission is a public disclosure or private disclosure by choosing the appropriate button.
- 4. Attach the Disclosure Form to be submitted. Only Excel files with extension .xlsm, .xlsx. and .xls with file size less than 5 MB are allowed.
- 5. Enter the security code shown.
- 6. If the online submission form is not completed properly, will be shown next to the affected field(s). In the example below, the title of the contact person, confirmation of email address, the attachment and security code are all missing.