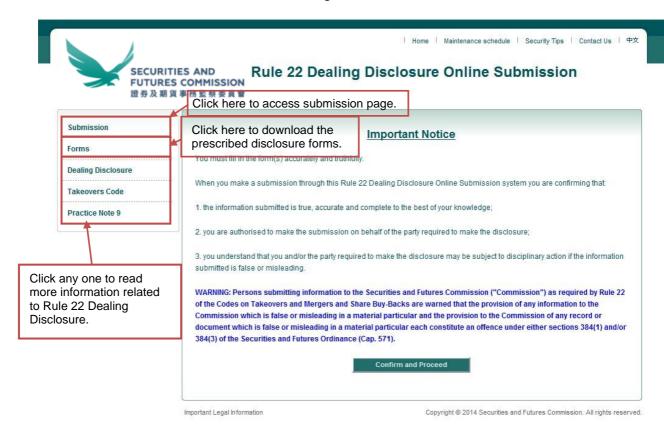

### 3. Online Submission Homepage

Please read all related information before making a submission.