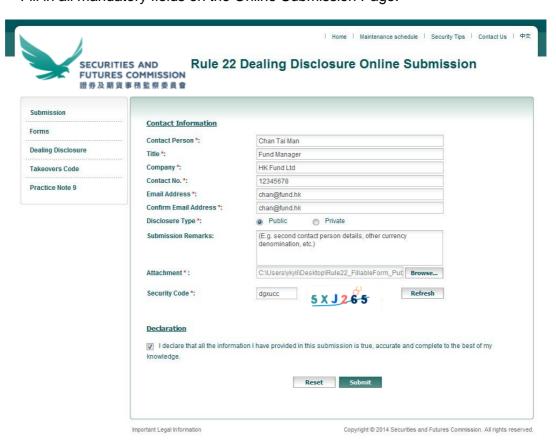

## III. Making Your Submission

1. Read the Important Notice. Then click "Confirm and Proceed" to proceed.

2. Fill in all mandatory fields on the Online Submission Page.

- 3. Indicate whether your submission is a public disclosure or private disclosure by choosing the appropriate button.
- 4. Attach the Disclosure Form to be submitted. Only Excel files with extension .xlsm, .xlsx. and .xls with file size less than 5 MB are allowed.
- 5. Enter the security code shown.
- 6. If the online submission form is not completed properly, will be shown next to the affected field(s). In the example below, the title of the contact person, confirmation of email address, the attachment and security code are all missing.

- 7. Enter any clarification or supplemental information that you wish to inform the Executive (e.g. second contact person details, currency denomination of the trades conducted, etc.) in the Submission Remarks box. This field is optional.
- 8. Tick the checkbox after reading the Declaration and then click "Submit". Alternatively you may reset the whole form and empty all fields by clicking the "Reset" button.
- 9. If an error(s) is detected during the submission process, a corresponding message(s) will be shown in **RED** on the top of the page or in a separate pop-up window. In the example below, the type of disclosure form submitted does not match the disclosure type indicated.