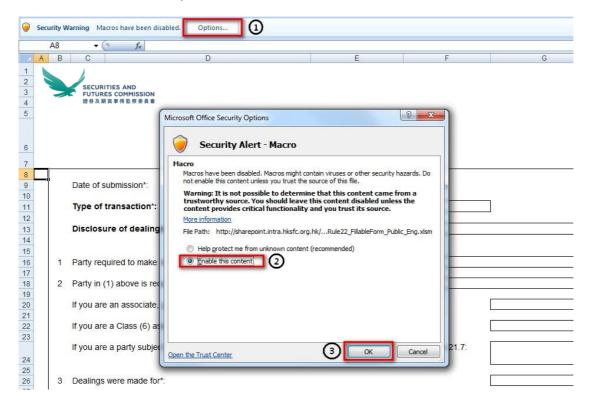

# II. Filling in the Disclosure Forms - Public or Private Disclosure

- You can access the forms by clicking "Forms" on the left navigation bar on Online Submission Homepage or from the Forms webpage (http://www.sfc.hk/web/EN/forms/listings-and-takeovers/)
- 2. Choose the appropriate public or private disclosure form.
- 3. Open the form. Enable Macro setting to support data validation (Options > Enable this content > OK).