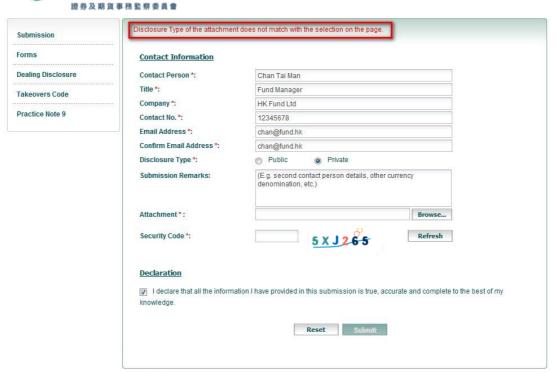

- 7. Enter any clarification or supplemental information that you wish to inform the Executive (e.g. second contact person details, currency denomination of the trades conducted, etc.) in the Submission Remarks box. This field is optional.
- 8. Tick the checkbox after reading the Declaration and then click "Submit". Alternatively you may reset the whole form and empty all fields by clicking the "Reset" button.
- 9. If an error(s) is detected during the submission process, a corresponding message(s) will be shown in **RED** on the top of the page or in a separate pop-up window. In the example below, the type of disclosure form submitted does not match the disclosure type indicated.