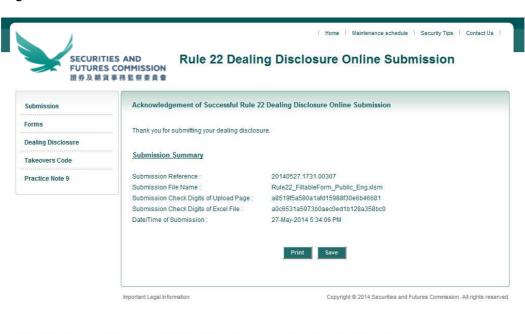

### IV. Submission Acknowledgement

Upon successful submission, a submission acknowledgement will be displayed. An
acknowledgement email will also be sent to the contact email address provided
during the submission.

#### Acknowledgement of Successful Rule 22 Dealing Disclosure Online Submission

e-workflow@sfc.hk [e-workflow@sfc.hk] Sent: Tuesday, March 18, 2014 10:51 AM

To: chan@fund.hk

Thank you for submitting your dealing disclosure.

Submission Summary
Submission Reference: 20140318.1051.00085

Submission File Name: Rule22\_FillableForm\_Public\_Eng\_UserGuideSample.xlsm

Submission Check Digits of Upload Page: 781836acedfba33002d7fa9c4176acb4
Submission Check Digits of Excel File: 850fe787c967bee6613a5dca0443bd2c

Date/time of Submission: 18-March-2014 10:53:40 AM

Corporate Finance Division SECURITIES AND FUTURES COMMISSION

多謝您遞交您的交易披露表格。

<u>遞交概要</u>

遞交編號 20140318.1051.00085

遞交檔案名稱: Rule22\_FillableForm\_Public\_Eng\_UserGuideSample.xlsm