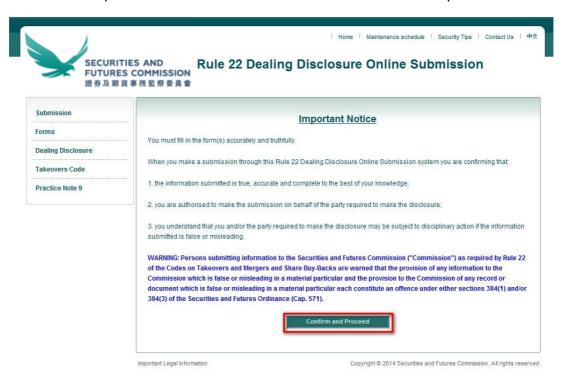

## III. Making Your Submission

1. Read the Important Notice. Then click "Confirm and Proceed" to proceed.

2. Fill in all mandatory fields on the Online Submission Page.

- 3. Indicate whether your submission is a public disclosure or private disclosure by choosing the appropriate button.
- 4. Attach the Disclosure Form to be submitted. Only Excel files with extension .xlsm, .xlsx. and .xls with file size less than 5 MB are allowed.
- 5. Enter the security code shown.
- 6. If the online submission form is not completed properly, will be shown next to the affected field(s). In the example below, the title of the contact person, confirmation of email address, the attachment and security code are all missing.