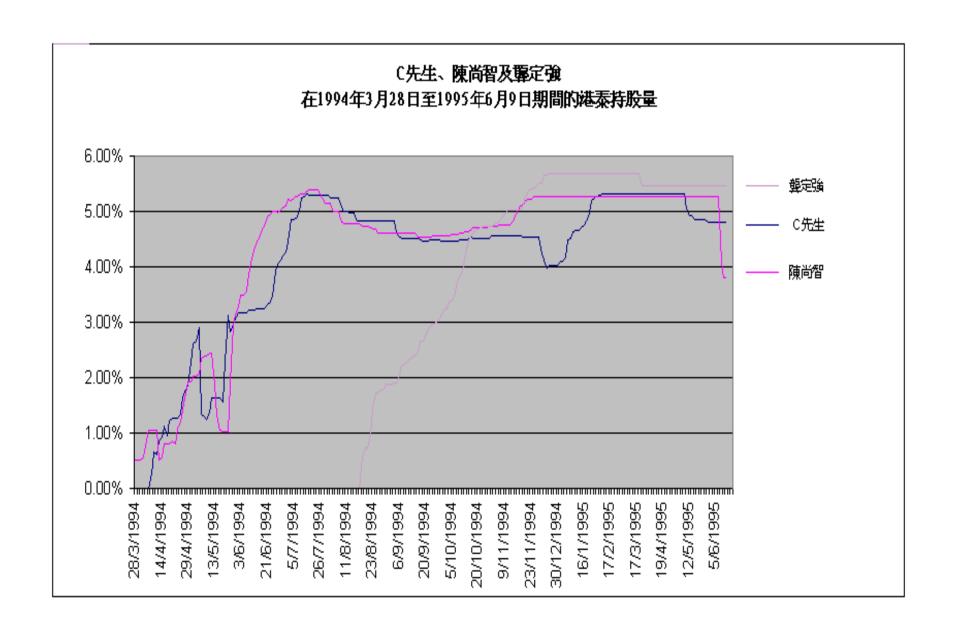

**附件 2** 港泰國際控股有限公司 - 關連人士的股份買賣

| 日期         | 黄偉志(黄氏)<br>持股量 | %      | C先生持股量 | % | C 先生及黄氏持<br>股量總和百分比<br>(由 94 年 4 月<br>8 日) | 陳尙智持股量    | %     | 陳氏及黃氏持股<br>量總和百分比<br>(由 94 年 3 月<br>18 日) | {X1} (X)<br>特股量 | % | {X}及黄氏持股<br>量總和百分比<br>(由 94 年 8 月<br>18 日) |
|------------|----------------|--------|--------|---|--------------------------------------------|-----------|-------|-------------------------------------------|-----------------|---|--------------------------------------------|
| 16/03/1994 | -              |        |        |   |                                            |           |       |                                           |                 |   |                                            |
| 17/03/1994 | -              |        |        |   |                                            |           |       |                                           |                 |   |                                            |
| 18/03/1994 | -              |        |        |   |                                            | 2,570,000 | 0.36% | 0.36%                                     |                 |   |                                            |
| 21/03/1994 | -              |        |        |   |                                            | 3,570,000 | 0.50% | 0.50%                                     |                 |   |                                            |
| 22/03/1994 | -              |        |        |   |                                            | 4,070,000 | 0.57% | 0.57%                                     |                 |   |                                            |
| 23/03/1994 | -              |        |        |   |                                            | 1,000,000 | 0.14% | 0.14%                                     |                 |   |                                            |
| 24/03/1994 | -              |        |        |   |                                            | 2,700,000 | 0.38% | 0.38%                                     |                 |   |                                            |
| 25/03/1994 | -              |        |        |   |                                            | 2,700,000 | 0.38% | 0.38%                                     |                 |   |                                            |
| 28/03/1994 | 210,000,000    | 29.19% |        |   |                                            | 3,700,000 | 0.51% | 29.70%                                    |                 |   |                                            |
| 29/03/1994 | 217,970,000    | 30.30% |        |   |                                            | 3,700,000 | 0.51% | 30.81%                                    |                 |   |                                            |
| 30/03/1994 | 234,950,000    | 32.66% |        |   |                                            | 3,700,000 | 0.51% | 33.17%                                    |                 |   |                                            |
| 31/03/1994 | 240,950,000    | 33.49% |        |   |                                            | 4,000,000 | 0.56% | 34.05%                                    |                 |   |                                            |
| 06/04/1994 | 242,950,000    | 33.77% |        |   |                                            | 5,540,000 | 0.77% | 34.54%                                    |                 |   |                                            |
| 07/04/1994 | 242,950,000    | 33.77% |        |   |                                            | 7,470,000 | 1.04% | 34.81%                                    |                 |   |                                            |

| 08/04/1994 | 242,950,000 | 33.77% | *1,900,000 | 0.26% | 34.03% | 7,470,000  | 1.04% | 34.81% |  |
|------------|-------------|--------|------------|-------|--------|------------|-------|--------|--|
| 08/04/1994 | 242,950,000 | 33.77% | 1,900,000  | 0.26% | 34.03% | 7,470,000  | 1.04% | 34.81% |  |
| 11/04/1994 | 242,950,000 | 33.77% | 4,750,000  | 0.66% | 34.43% | 7,470,000  | 1.04% | 34.81% |  |
| 12/04/1994 | 242,950,000 | 33.77% | 4,300,000  | 0.60% | 34.37% | 7,470,000  | 1.04% | 34.81% |  |
| 13/04/1994 | 247,850,000 | 34.45% | 6,150,000  | 0.85% | 35.30% | 3,620,000  | 0.50% | 34.95% |  |
| 14/04/1994 | 247,850,000 | 34.45% | 6,745,000  | 0.94% | 35.39% | 3,965,000  | 0.55% | 35.00% |  |
| 15/04/1994 | 247,850,000 | 34.45% | 8,025,000  | 1.12% | 35.56% | 5,745,000  | 0.80% | 35.25% |  |
| 18/04/1994 | 247,850,000 | 34.45% | 6,785,000  | 0.94% | 35.39% | 5,745,000  | 0.80% | 35.25% |  |
| 19/04/1994 | 247,850,000 | 34.45% | 8,775,000  | 1.22% | 35.67% | 5,745,000  | 0.80% | 35.25% |  |
| 21/04/1994 | 247,850,000 | 34.45% | 9,095,000  | 1.26% | 35.71% | 6,055,000  | 0.84% | 35.29% |  |
| 22/04/1994 | 247,850,000 | 34.45% | 9,095,000  | 1.26% | 35.71% | 5,775,000  | 0.80% | 35.25% |  |
| 25/04/1994 | 247,850,000 | 34.45% | 9,095,000  | 1.26% | 35.71% | 7,875,000  | 1.09% | 35.54% |  |
| 26/04/1994 | 247,850,000 | 34.45% | 9,715,000  | 1.35% | 35.80% | 8,575,000  | 1.19% | 35.64% |  |
| 27/04/1994 | 247,850,000 | 34.45% | 11,875,000 | 1.65% | 36.10% | 10,100,000 | 1.40% | 35.85% |  |
| 28/04/1994 | 247,850,000 | 34.45% | 12,850,000 | 1.79% | 36.24% | 12,480,000 | 1.73% | 36.18% |  |
| 29/04/1994 | 247,850,000 | 34.45% | 13,550,000 | 1.88% | 36.33% | 13,880,000 | 1.93% | 36.38% |  |
| 02/05/1994 | 247,850,000 | 34.45% | 16,255,000 | 2.26% | 36.71% | 13,880,000 | 1.93% | 36.38% |  |
| 03/05/1994 | 247,850,000 | 34.45% | 18,845,000 | 2.62% | 37.07% | 14,580,000 | 2.03% | 36.48% |  |
| 04/05/1994 | 247,850,000 | 34.45% | 19,115,000 | 2.66% | 37.11% | 14,580,000 | 2.03% | 36.48% |  |
| 05/05/1994 | 247,850,000 | 34.45% | 20,815,000 | 2.89% | 37.34% | 14,930,000 | 2.08% | 36.52% |  |
| 06/05/1994 | 247,850,000 | 34.45% | 9,570,000  | 1.33% | 35.78% | 16,810,000 | 2.34% | 36.79% |  |
|            |             |        |            |       |        |            |       |        |  |

| 09/05/1994 | 247,850,000 | 34.45% | 9,270,000  | 1.29% | 35.74% | 17,110,000 | 2.38% | 36.83% |
|------------|-------------|--------|------------|-------|--------|------------|-------|--------|
| 10/05/1994 | 247,850,000 | 34.45% | 8,970,000  | 1.25% | 35.70% | 17,110,000 | 2.38% | 36.83% |
| 11/05/1994 | 247,850,000 | 34.45% | 9,770,000  | 1.36% | 35.81% | 17,510,000 | 2.43% | 36.88% |
| 12/05/1994 | 247,850,000 | 34.45% | 11,800,000 | 1.64% | 36.09% | 17,510,000 | 2.43% | 36.88% |
| 13/05/1994 | 247,850,000 | 34.45% | 11,800,000 | 1.64% | 36.09% | 13,510,000 | 1.88% | 36.33% |
| 16/05/1994 | 247,850,000 | 34.45% | 11,800,000 | 1.64% | 36.09% | 9,510,000  | 1.32% | 35.77% |
| 17/05/1994 | 247,850,000 | 34.45% | 11,800,000 | 1.64% | 36.09% | 7,510,000  | 1.04% | 35.49% |
| 25/05/1994 | 247,850,000 | 34.45% | 11,200,000 | 1.56% | 36.01% | 7,310,000  | 1.02% | 35.47% |
| 26/05/1994 | 247,850,000 | 34.45% | 16,470,000 | 2.29% | 36.74% | 7,310,000  | 1.02% | 35.47% |
| 27/05/1994 | 247,850,000 | 34.45% | 22,470,000 | 3.12% | 37.57% | 7,310,000  | 1.02% | 35.47% |
| 30/05/1994 | 247,850,000 | 34.45% | 20,370,000 | 2.83% | 37.28% | 13,680,000 | 1.90% | 36.35% |
| 31/05/1994 | 247,850,000 | 34.45% | 21,470,000 | 2.98% | 37.43% | 21,250,000 | 2.95% | 37.40% |
| 01/06/1994 | 247,850,000 | 34.45% | 22,070,000 | 3.07% | 37.52% | 22,630,000 | 3.15% | 37.59% |
| 02/06/1994 | 247,850,000 | 34.45% | 22,860,000 | 3.18% | 37.63% | 23,750,000 | 3.30% | 37.75% |
| 03/06/1994 | 247,850,000 | 34.45% | 22,860,000 | 3.18% | 37.63% | 25,020,000 | 3.48% | 37.93% |
| 04/06/1994 | 247,850,000 | 34.45% | 22,860,000 | 3.18% | 37.63% | 25,020,000 | 3.48% | 37.93% |
| 06/06/1994 | 247,850,000 | 34.45% | 22,860,000 | 3.18% | 37.63% | 25,625,000 | 3.56% | 38.01% |
| 07/06/1994 | 247,850,000 | 34.45% | 23,160,000 | 3.22% | 37.67% | 27,960,000 | 3.89% | 38.34% |
| 08/06/1994 | 247,850,000 | 34.45% | 23,160,000 | 3.22% | 37.67% | 29,800,000 | 4.14% | 38.59% |
| 09/06/1994 | 247,850,000 | 34.45% | 23,160,000 | 3.22% | 37.67% | 30,820,000 | 4.28% | 38.73% |
| 10/06/1994 | 247,850,000 | 34.45% | 23,360,000 | 3.25% | 37.70% | 32,140,000 | 4.47% | 38.92% |
|            |             |        |            |       |        |            |       |        |

| 15/06/1994 | 247,850,000 | 34.45% | 23,360,000 | 3.25% | 37.70% | 32,510,000 | 4.52% | 38.97% |  |
|------------|-------------|--------|------------|-------|--------|------------|-------|--------|--|
| 16/06/1994 | 247,850,000 | 34.45% | 23,360,000 | 3.25% | 37.70% | 33,770,000 | 4.69% | 39.14% |  |
| 17/06/1994 | 247,850,000 | 34.45% | 23,400,000 | 3.25% | 37.70% | 34,020,000 | 4.73% | 39.18% |  |
| 21/06/1994 | 247,850,000 | 34.45% | 23,800,000 | 3.31% | 37.76% | 35,355,000 | 4.91% | 39.36% |  |
| 22/06/1994 | 247,850,000 | 34.45% | 24,190,000 | 3.36% | 37.81% | 35,655,000 | 4.96% | 39.40% |  |
| 23/06/1994 | 247,850,000 | 34.45% | 25,160,000 | 3.50% | 37.95% | 35,955,000 | 5.00% | 39.45% |  |
| 24/06/1994 | 247,850,000 | 34.45% | 28,185,000 | 3.92% | 38.37% | 35,955,000 | 5.00% | 39.45% |  |
| 27/06/1994 | 247,850,000 | 34.45% | 29,205,000 | 4.06% | 38.51% | 35,855,000 | 4.98% | 39.43% |  |
| 28/06/1994 | 247,850,000 | 34.45% | 29,585,000 | 4.11% | 38.56% | 36,205,000 | 5.03% | 39.48% |  |
| 29/06/1994 | 247,850,000 | 34.45% | 30,150,000 | 4.19% | 38.64% | 36,505,000 | 5.07% | 39.52% |  |
| 30/06/1994 | 247,850,000 | 34.45% | 30,780,000 | 4.28% | 38.73% | 36,705,000 | 5.10% | 39.55% |  |
| 01/07/1994 | 247,850,000 | 34.45% | 32,055,000 | 4.46% | 38.90% | 37,610,000 | 5.23% | 39.68% |  |
| 04/07/1994 | 247,850,000 | 34.45% | 34,905,000 | 4.85% | 39.30% | 37,410,000 | 5.20% | 39.65% |  |
| 05/07/1994 | 247,850,000 | 34.45% | 34,905,000 | 4.85% | 39.30% | 37,690,000 | 5.24% | 39.69% |  |
| 06/07/1994 | 247,850,000 | 34.45% | 35,165,000 | 4.89% | 39.34% | 37,890,000 | 5.27% | 39.72% |  |
| 07/07/1994 | 247,850,000 | 34.45% | 35,895,000 | 4.99% | 39.44% | 38,130,000 | 5.30% | 39.75% |  |
| 08/07/1994 | 247,850,000 | 34.45% | 37,810,000 | 5.26% | 39.70% | 38,310,000 | 5.32% | 39.77% |  |
| 11/07/1994 | 247,850,000 | 34.45% | 37,960,000 | 5.28% | 39.73% | 38,310,000 | 5.32% | 39.77% |  |
| 13/07/1994 | 247,850,000 | 34.45% | 38,210,000 | 5.31% | 39.76% | 38,610,000 | 5.37% | 39.82% |  |
| 15/07/1994 | 247,850,000 | 34.45% | 38,120,000 | 5.30% | 39.75% | 38,710,000 | 5.38% | 39.83% |  |
| 19/07/1994 | 247,850,000 | 34.45% | 38,120,000 | 5.30% | 39.75% | 38,710,000 | 5.38% | 39.83% |  |
|            |             |        |            |       |        |            |       |        |  |

| 21/07/1994 | 247,850,000 | 34.45% | 38,120,000 | 5.30% | 39.75% | 38,760,000 | 5.39% | 39.84% |           |       |        |
|------------|-------------|--------|------------|-------|--------|------------|-------|--------|-----------|-------|--------|
| 22/07/1994 | 247,850,000 | 34.45% | 38,020,000 | 5.28% | 39.73% | 38,760,000 | 5.39% | 39.84% |           |       |        |
| 26/07/1994 | 247,850,000 | 34.45% | 38,020,000 | 5.28% | 39.73% | 38,300,000 | 5.32% | 39.77% |           |       |        |
| 27/07/1994 | 247,850,000 | 34.45% | 38,020,000 | 5.28% | 39.73% | 37,600,000 | 5.23% | 39.68% |           |       |        |
| 28/07/1994 | 247,850,000 | 34.45% | 38,020,000 | 5.28% | 39.73% | 37,050,000 | 5.15% | 39.60% |           |       |        |
| 29/07/1994 | 247,850,000 | 34.45% | 38,020,000 | 5.28% | 39.73% | 36,950,000 | 5.14% | 39.58% |           |       |        |
| 01/08/1994 | 247,850,000 | 34.45% | 37,720,000 | 5.24% | 39.69% | 36,950,000 | 5.14% | 39.58% |           |       |        |
| 02/08/1994 | 247,850,000 | 34.45% | 37,720,000 | 5.24% | 39.69% | 36,060,000 | 5.01% | 39.46% |           |       |        |
| 04/08/1994 | 247,850,000 | 34.45% | 37,720,000 | 5.24% | 39.69% | 36,060,000 | 5.01% | 39.46% |           |       |        |
| 05/08/1994 | 247,850,000 | 34.45% | 37,720,000 | 5.24% | 39.69% | 35,930,000 | 4.99% | 39.44% |           |       |        |
| 08/08/1994 | 247,850,000 | 34.45% | 36,420,000 | 5.06% | 39.51% | 34,560,000 | 4.80% | 39.25% |           |       |        |
| 09/08/1994 | 247,850,000 | 34.45% | 35,920,000 | 4.99% | 39.44% | 34,360,000 | 4.78% | 39.22% |           |       |        |
| 11/08/1994 | 247,850,000 | 34.45% | 35,920,000 | 4.99% | 39.44% | 34,360,000 | 4.78% | 39.22% |           |       |        |
| 12/08/1994 | 247,850,000 | 34.45% | 35,820,000 | 4.98% | 39.43% | 34,360,000 | 4.78% | 39.22% |           |       |        |
| 13/08/1994 | 247,850,000 | 34.45% | 35,820,000 | 4.98% | 39.43% | 34,360,000 | 4.78% | 39.22% |           |       |        |
| 14/08/1994 | 247,850,000 | 34.45% | 35,820,000 | 4.98% | 39.43% | 34,360,000 | 4.78% | 39.22% |           |       |        |
| 15/08/1994 | 247,850,000 | 34.45% | 34,820,000 | 4.84% | 39.29% | 34,360,000 | 4.78% | 39.22% |           |       |        |
| 16/08/1994 | 247,850,000 | 34.45% | 34,820,000 | 4.84% | 39.29% | 34,460,000 | 4.79% | 39.24% |           |       |        |
| 18/08/1994 | 247,850,000 | 34.45% | 34,820,000 | 4.84% | 39.29% | 33,960,000 | 4.72% | 39.17% | 4,140,000 | 0.58% | 35.02% |
| 19/08/1994 | 247,850,000 | 34.45% | 34,820,000 | 4.84% | 39.29% | 33,960,000 | 4.72% | 39.17% | 5,190,000 | 0.72% | 35.17% |
| 21/08/1994 | 247,850,000 | 34.45% | 34,820,000 | 4.84% | 39.29% | 33,960,000 | 4.72% | 39.17% | 5,190,000 | 0.72% | 35.17% |
|            |             |        |            |       |        |            |       |        |           |       |        |

| 22/08/1994 | 247,850,000 | 34.45% | 34,820,000 | 4.84% | 39.29% | 33,830,000 | 4.70% | 39.15% | 6,990,000  | 0.97% | 35.42% |
|------------|-------------|--------|------------|-------|--------|------------|-------|--------|------------|-------|--------|
| 23/08/1994 | 247,850,000 | 34.45% | 34,820,000 | 4.84% | 39.29% | 33,630,000 | 4.67% | 39.12% | 10,465,000 | 1.45% | 35.90% |
| 24/08/1994 | 247,850,000 | 34.45% | 34,820,000 | 4.84% | 39.29% | 33,630,000 | 4.67% | 39.12% | 12,305,000 | 1.71% | 36.16% |
| 25/08/1994 | 247,850,000 | 34.45% | 34,820,000 | 4.84% | 39.29% | 33,180,000 | 4.61% | 39.06% | 12,545,000 | 1.74% | 36.19% |
| 26/08/1994 | 247,850,000 | 34.45% | 34,820,000 | 4.84% | 39.29% | 33,180,000 | 4.61% | 39.06% | 12,765,000 | 1.77% | 36.22% |
| 27/08/1994 | 247,850,000 | 34.45% | 34,820,000 | 4.84% | 39.29% | 33,180,000 | 4.61% | 39.06% | 12,765,000 | 1.77% | 36.22% |
| 30/08/1994 | 247,850,000 | 34.45% | 34,820,000 | 4.84% | 39.29% | 33,180,000 | 4.61% | 39.06% | 13,465,000 | 1.87% | 36.32% |
| 31/08/1994 | 247,850,000 | 34.45% | 34,820,000 | 4.84% | 39.29% | 33,180,000 | 4.61% | 39.06% | 13,465,000 | 1.87% | 36.32% |
| 01/09/1994 | 247,850,000 | 34.45% | 34,820,000 | 4.84% | 39.29% | 33,180,000 | 4.61% | 39.06% | 13,465,000 | 1.87% | 36.32% |
| 02/09/1994 | 247,850,000 | 34.45% | 34,820,000 | 4.84% | 39.29% | 33,180,000 | 4.61% | 39.06% | 13,665,000 | 1.90% | 36.35% |
| 05/09/1994 | 247,850,000 | 34.45% | 33,420,000 | 4.65% | 39.09% | 33,180,000 | 4.61% | 39.06% | 13,665,000 | 1.90% | 36.35% |
| 06/09/1994 | 247,850,000 | 34.45% | 32,620,000 | 4.53% | 38.98% | 33,180,000 | 4.61% | 39.06% | 14,725,000 | 2.05% | 36.50% |
| 07/09/1994 | 247,850,000 | 34.45% | 32,520,000 | 4.52% | 38.97% | 33,180,000 | 4.61% | 39.06% | 15,905,000 | 2.21% | 36.66% |
| 08/09/1994 | 247,850,000 | 34.45% | 32,520,000 | 4.52% | 38.97% | 33,180,000 | 4.61% | 39.06% | 16,105,000 | 2.24% | 36.69% |
| 09/09/1994 | 247,850,000 | 34.45% | 32,420,000 | 4.51% | 38.96% | 33,180,000 | 4.61% | 39.06% | 16,255,000 | 2.26% | 36.71% |
| 12/09/1994 | 247,850,000 | 34.45% | 32,420,000 | 4.51% | 38.96% | 33,180,000 | 4.61% | 39.06% | 16,885,000 | 2.35% | 36.80% |
| 13/09/1994 | 247,850,000 | 34.45% | 32,420,000 | 4.51% | 38.96% | 33,180,000 | 4.61% | 39.06% | 17,025,000 | 2.37% | 36.82% |
| 14/09/1994 | 247,850,000 | 34.45% | 32,420,000 | 4.51% | 38.96% | 33,180,000 | 4.61% | 39.06% | 17,165,000 | 2.39% | 36.83% |
| 15/09/1994 | 247,850,000 | 34.45% | 32,440,000 | 4.51% | 38.96% | 32,680,000 | 4.54% | 38.99% | 17,745,000 | 2.47% | 36.92% |
| 16/09/1994 | 247,850,000 | 34.45% | 32,290,000 | 4.49% | 38.94% | 32,680,000 | 4.54% | 38.99% | 19,040,000 | 2.65% | 37.10% |
| 19/09/1994 | 247,850,000 | 34.45% | 32,140,000 | 4.47% | 38.92% | 32,680,000 | 4.54% | 38.99% | 19,115,000 | 2.66% | 37.11% |
|            |             |        |            |       |        |            |       |        |            |       |        |

| 20/09/1994 | 247,850,000 | 34.45% | 32,140,000 | 4.47% | 38.92% | 32,680,000 | 4.54% | 38.99% | 19,795,000 | 2.75% | 37.20% |
|------------|-------------|--------|------------|-------|--------|------------|-------|--------|------------|-------|--------|
| 22/09/1994 | 247,850,000 | 34.45% | 32,040,000 | 4.45% | 38.90% | 32,680,000 | 4.54% | 38.99% | 20,735,000 | 2.88% | 37.33% |
| 23/09/1994 | 247,850,000 | 34.45% | 32,310,000 | 4.49% | 38.94% | 32,680,000 | 4.54% | 38.99% | 20,980,000 | 2.92% | 37.37% |
| 26/09/1994 | 247,850,000 | 34.45% | 32,210,000 | 4.48% | 38.93% | 32,880,000 | 4.57% | 39.02% | 21,380,000 | 2.97% | 37.42% |
| 27/09/1994 | 247,850,000 | 34.45% | 32,210,000 | 4.48% | 38.93% | 32,880,000 | 4.57% | 39.02% | 21,550,000 | 3.00% | 37.44% |
| 28/09/1994 | 247,850,000 | 34.45% | 32,210,000 | 4.48% | 38.93% | 32,880,000 | 4.57% | 39.02% | 22,000,000 | 3.06% | 37.51% |
| 29/09/1994 | 247,850,000 | 34.45% | 32,160,000 | 4.47% | 38.92% | 32,880,000 | 4.57% | 39.02% | 22,580,000 | 3.14% | 37.59% |
| 30/09/1994 | 247,850,000 | 34.45% | 32,120,000 | 4.46% | 38.91% | 32,880,000 | 4.57% | 39.02% | 23,080,000 | 3.21% | 37.66% |
| 03/10/1994 | 247,850,000 | 34.45% | 32,120,000 | 4.46% | 38.91% | 32,880,000 | 4.57% | 39.02% | 23,300,000 | 3.24% | 37.69% |
| 04/10/1994 | 247,850,000 | 34.45% | 32,120,000 | 4.46% | 38.91% | 32,880,000 | 4.57% | 39.02% | 24,130,000 | 3.35% | 37.80% |
| 05/10/1994 | 247,850,000 | 34.45% | 32,170,000 | 4.47% | 38.92% | 32,930,000 | 4.58% | 39.03% | 24,460,000 | 3.40% | 37.85% |
| 06/10/1994 | 247,850,000 | 34.45% | 32,170,000 | 4.47% | 38.92% | 32,980,000 | 4.58% | 39.03% | 24,950,000 | 3.47% | 37.92% |
| 07/10/1994 | 247,850,000 | 34.45% | 32,170,000 | 4.47% | 38.92% | 32,980,000 | 4.58% | 39.03% | 26,815,000 | 3.73% | 38.18% |
| 10/10/1994 | 247,850,000 | 34.45% | 32,370,000 | 4.50% | 38.95% | 33,180,000 | 4.61% | 39.06% | 27,795,000 | 3.86% | 38.31% |
| 11/10/1994 | 247,850,000 | 34.45% | 32,370,000 | 4.50% | 38.95% | 33,180,000 | 4.61% | 39.06% | 28,395,000 | 3.95% | 38.40% |
| 12/10/1994 | 247,850,000 | 34.45% | 32,370,000 | 4.50% | 38.95% | 33,380,000 | 4.64% | 39.09% | 30,605,000 | 4.25% | 38.70% |
| 14/10/1994 | 247,850,000 | 34.45% | 32,370,000 | 4.50% | 38.95% | 33,380,000 | 4.64% | 39.09% | 31,575,000 | 4.39% | 38.84% |
| 17/10/1994 | 247,850,000 | 34.45% | 32,570,000 | 4.53% | 38.98% | 33,580,000 | 4.67% | 39.12% | 32,885,000 | 4.57% | 39.02% |
| 18/10/1994 | 247,850,000 | 34.45% | 32,470,000 | 4.51% | 38.96% | 33,780,000 | 4.70% | 39.14% | 33,165,000 | 4.61% | 39.06% |
| 19/10/1994 | 247,850,000 | 34.45% | 32,470,000 | 4.51% | 38.96% | 33,780,000 | 4.70% | 39.14% | 33,565,000 | 4.67% | 39.11% |
| 20/10/1994 | 247,850,000 | 34.45% | 32,470,000 | 4.51% | 38.96% | 33,780,000 | 4.70% | 39.14% | 33,625,000 | 4.67% | 39.12% |
|            |             |        |            |       |        |            |       |        |            |       |        |

| 21/10/1994 | 247,850,000 | 34.45% | 32,470,000 | 4.51% | 38.96% | 33,780,000 | 4.70% | 39.14% | 33,925,000 | 4.72% | 39.16% |
|------------|-------------|--------|------------|-------|--------|------------|-------|--------|------------|-------|--------|
| 24/10/1994 | 247,850,000 | 34.45% | 32,470,000 | 4.51% | 38.96% | 33,780,000 | 4.70% | 39.14% | 34,095,000 | 4.74% | 39.19% |
| 31/10/1994 | 247,850,000 | 34.45% | 32,470,000 | 4.51% | 38.96% | 33,900,000 | 4.71% | 39.16% | 34,095,000 | 4.74% | 39.19% |
| 01/11/1994 | 247,850,000 | 34.45% | 32,470,000 | 4.51% | 38.96% | 34,050,000 | 4.73% | 39.18% | 34,095,000 | 4.74% | 39.19% |
| 02/11/1994 | 247,850,000 | 34.45% | 32,770,000 | 4.55% | 39.00% | 34,050,000 | 4.73% | 39.18% | 34,095,000 | 4.74% | 39.19% |
| 03/11/1994 | 247,850,000 | 34.45% | 32,770,000 | 4.55% | 39.00% | 34,050,000 | 4.73% | 39.18% | 34,175,000 | 4.75% | 39.20% |
| 04/11/1994 | 247,850,000 | 34.45% | 32,770,000 | 4.55% | 39.00% | 34,050,000 | 4.73% | 39.18% | 34,445,000 | 4.79% | 39.24% |
| 07/11/1994 | 247,850,000 | 34.45% | 32,770,000 | 4.55% | 39.00% | 34,150,000 | 4.75% | 39.20% | 34,765,000 | 4.83% | 39.28% |
| 08/11/1994 | 247,850,000 | 34.45% | 32,770,000 | 4.55% | 39.00% | 34,150,000 | 4.75% | 39.20% | 35,015,000 | 4.87% | 39.32% |
| 09/11/1994 | 247,850,000 | 34.45% | 32,770,000 | 4.55% | 39.00% | 34,150,000 | 4.75% | 39.20% | 35,545,000 | 4.94% | 39.39% |
| 10/11/1994 | 247,850,000 | 34.45% | 32,770,000 | 4.55% | 39.00% | 34,150,000 | 4.75% | 39.20% | 36,105,000 | 5.02% | 39.47% |
| 11/11/1994 | 247,850,000 | 34.45% | 32,770,000 | 4.55% | 39.00% | 34,280,000 | 4.76% | 39.21% | 36,175,000 | 5.03% | 39.48% |
| 14/11/1994 | 247,850,000 | 34.45% | 32,770,000 | 4.55% | 39.00% | 34,690,000 | 4.82% | 39.27% | 36,175,000 | 5.03% | 39.48% |
| 15/11/1994 | 247,850,000 | 34.45% | 32,770,000 | 4.55% | 39.00% | 35,475,000 | 4.93% | 39.38% | 36,175,000 | 5.03% | 39.48% |
| 16/11/1994 | 247,850,000 | 34.45% | 32,770,000 | 4.55% | 39.00% | 36,185,000 | 5.03% | 39.48% | 36,175,000 | 5.03% | 39.48% |
| 17/11/1994 | 247,850,000 | 34.45% | 32,770,000 | 4.55% | 39.00% | 36,635,000 | 5.09% | 39.54% | 36,175,000 | 5.03% | 39.48% |
| 18/11/1994 | 247,850,000 | 34.45% | 32,670,000 | 4.54% | 38.99% | 36,875,000 | 5.13% | 39.57% | 36,830,000 | 5.12% | 39.57% |
| 21/11/1994 | 247,850,000 | 34.45% | 32,670,000 | 4.54% | 38.99% | 37,325,000 | 5.19% | 39.64% | 37,880,000 | 5.27% | 39.71% |
| 22/11/1994 | 247,850,000 | 34.45% | 32,670,000 | 4.54% | 38.99% | 37,495,000 | 5.21% | 39.66% | 38,530,000 | 5.36% | 39.80% |
| 23/11/1994 | 247,850,000 | 34.45% | 32,670,000 | 4.54% | 38.99% | 37,595,000 | 5.23% | 39.67% | 38,935,000 | 5.41% | 39.86% |
| 24/11/1994 | 247,850,000 | 34.45% | 32,570,000 | 4.53% | 38.98% | 37,895,000 | 5.27% | 39.72% | 39,035,000 | 5.43% | 39.87% |
|            |             |        |            |       |        |            |       |        |            |       |        |

| 25/11/1994 | 247,850,000 | 34.45% | 32,570,000 | 4.53% | 38.98% | 37,895,000 | 5.27% | 39.72% | 39,240,000 | 5.45% | 39.90% |
|------------|-------------|--------|------------|-------|--------|------------|-------|--------|------------|-------|--------|
| 28/11/1994 | 247,850,000 | 34.45% | 32,570,000 | 4.53% | 38.98% | 37,895,000 | 5.27% | 39.72% | 39,720,000 | 5.52% | 39.97% |
| 29/11/1994 | 247,850,000 | 34.45% | 30,570,000 | 4.25% | 38.70% | 37,895,000 | 5.27% | 39.72% | 39,720,000 | 5.52% | 39.97% |
| 30/11/1994 | 247,850,000 | 34.45% | 29,570,000 | 4.11% | 38.56% | 37,895,000 | 5.27% | 39.72% | 40,660,000 | 5.65% | 40.10% |
| 01/12/1994 | 247,850,000 | 34.45% | 28,570,000 | 3.97% | 38.42% | 37,895,000 | 5.27% | 39.72% | 40,760,000 | 5.67% | 40.11% |
| 02/12/1994 | 247,850,000 | 34.45% | 28,920,000 | 4.02% | 38.47% | 37,895,000 | 5.27% | 39.72% | 40,910,000 | 5.69% | 40.14% |
| 12/12/1994 | 247,850,000 | 34.45% | 28,920,000 | 4.02% | 38.47% | 37,895,000 | 5.27% | 39.72% | 40,860,000 | 5.68% | 40.13% |
| 15/12/1994 | 247,850,000 | 34.45% | 28,920,000 | 4.02% | 38.47% | 37,895,000 | 5.27% | 39.72% | 40,810,000 | 5.67% | 40.12% |
| 30/12/1994 | 247,850,000 | 34.45% | 28,920,000 | 4.02% | 38.47% | 37,895,000 | 5.27% | 39.72% | 40,810,000 | 5.67% | 40.12% |
| 03/01/1995 | 247,850,000 | 34.45% | 29,420,000 | 4.09% | 38.54% | 37,895,000 | 5.27% | 39.72% | 40,810,000 | 5.67% | 40.12% |
| 04/01/1995 | 247,850,000 | 34.45% | 29,500,000 | 4.10% | 38.55% | 37,895,000 | 5.27% | 39.72% | 40,810,000 | 5.67% | 40.12% |
| 05/01/1995 | 247,850,000 | 34.45% | 29,950,000 | 4.16% | 38.61% | 37,895,000 | 5.27% | 39.72% | 40,810,000 | 5.67% | 40.12% |
| 06/01/1995 | 247,850,000 | 34.45% | 32,260,000 | 4.48% | 38.93% | 37,895,000 | 5.27% | 39.72% | 40,810,000 | 5.67% | 40.12% |
| 09/01/1995 | 247,850,000 | 34.45% | 32,410,000 | 4.50% | 38.95% | 37,895,000 | 5.27% | 39.72% | 40,810,000 | 5.67% | 40.12% |
| 10/01/1995 | 247,850,000 | 34.45% | 33,330,000 | 4.63% | 39.08% | 37,895,000 | 5.27% | 39.72% | 40,810,000 | 5.67% | 40.12% |
| 11/01/1995 | 247,850,000 | 34.45% | 33,540,000 | 4.66% | 39.11% | 37,895,000 | 5.27% | 39.72% | 40,810,000 | 5.67% | 40.12% |
| 12/01/1995 | 247,850,000 | 34.45% | 33,590,000 | 4.67% | 39.12% | 37,895,000 | 5.27% | 39.72% | 40,810,000 | 5.67% | 40.12% |
| 13/01/1995 | 247,850,000 | 34.45% | 33,905,000 | 4.71% | 39.16% | 37,895,000 | 5.27% | 39.72% | 40,810,000 | 5.67% | 40.12% |
| 16/01/1995 | 247,850,000 | 34.45% | 34,305,000 | 4.77% | 39.22% | 37,895,000 | 5.27% | 39.72% | 40,810,000 | 5.67% | 40.12% |
| 17/01/1995 | 247,850,000 | 34.45% | 34,705,000 | 4.82% | 39.27% | 37,895,000 | 5.27% | 39.72% | 40,810,000 | 5.67% | 40.12% |
| 18/01/1995 | 247,850,000 | 34.45% | 35,755,000 | 4.97% | 39.42% | 37,895,000 | 5.27% | 39.72% | 40,810,000 | 5.67% | 40.12% |
|            |             |        |            |       |        |            |       |        |            |       |        |

| 19/01/1995 | 247,850,000 | 34.45% | 37,360,000 | 5.19% | 39.64% | 37,895,000 | 5.27% | 39.72% | 40,810,000 | 5.67% | 40.12% |
|------------|-------------|--------|------------|-------|--------|------------|-------|--------|------------|-------|--------|
| 20/01/1995 | 247,850,000 | 34.45% | 37,660,000 | 5.23% | 39.68% | 37,895,000 | 5.27% | 39.72% | 40,810,000 | 5.67% | 40.12% |
| 23/01/1995 | 247,850,000 | 34.45% | 37,840,000 | 5.26% | 39.71% | 37,895,000 | 5.27% | 39.72% | 40,810,000 | 5.67% | 40.12% |
| 24/01/1995 | 247,850,000 | 34.45% | 38,130,000 | 5.30% | 39.75% | 37,895,000 | 5.27% | 39.72% | 40,810,000 | 5.67% | 40.12% |
| 25/01/1995 | 247,850,000 | 34.45% | 38,300,000 | 5.32% | 39.77% | 37,895,000 | 5.27% | 39.72% | 40,810,000 | 5.67% | 40.12% |
| 08/02/1995 | 247,850,000 | 34.45% | 38,250,000 | 5.32% | 39.77% | 37,895,000 | 5.27% | 39.72% | 40,810,000 | 5.67% | 40.12% |
| 14/02/1995 | 247,850,000 | 34.45% | 38,250,000 | 5.32% | 39.77% | 37,895,000 | 5.27% | 39.72% | 40,810,000 | 5.67% | 40.12% |
| 17/02/1995 | 247,850,000 | 34.45% | 38,250,000 | 5.32% | 39.77% | 37,895,000 | 5.27% | 39.72% | 40,810,000 | 5.67% | 40.12% |
| 22/02/1995 | 247,850,000 | 34.45% | 38,250,000 | 5.32% | 39.77% | 37,895,000 | 5.27% | 39.72% | 40,810,000 | 5.67% | 40.12% |
| 23/02/1995 | 247,850,000 | 34.45% | 38,250,000 | 5.32% | 39.77% | 37,895,000 | 5.27% | 39.72% | 40,810,000 | 5.67% | 40.12% |
| 24/02/1995 | 247,850,000 | 34.45% | 38,250,000 | 5.32% | 39.77% | 37,895,000 | 5.27% | 39.72% | 40,810,000 | 5.67% | 40.12% |
| 28/02/1995 | 247,850,000 | 34.45% | 38,250,000 | 5.32% | 39.77% | 37,895,000 | 5.27% | 39.72% | 40,810,000 | 5.67% | 40.12% |
| 01/03/1995 | 247,850,000 | 34.45% | 38,250,000 | 5.32% | 39.77% | 37,895,000 | 5.27% | 39.72% | 40,810,000 | 5.67% | 40.12% |
| 06/03/1995 | 247,850,000 | 34.45% | 38,250,000 | 5.32% | 39.77% | 37,895,000 | 5.27% | 39.72% | 40,810,000 | 5.67% | 40.12% |
| 07/03/1995 | 247,850,000 | 34.45% | 38,250,000 | 5.32% | 39.77% | 37,895,000 | 5.27% | 39.72% | 40,810,000 | 5.67% | 40.12% |
| 10/03/1995 | 247,850,000 | 34.45% | 38,250,000 | 5.32% | 39.77% | 37,895,000 | 5.27% | 39.72% | 40,810,000 | 5.67% | 40.12% |
| 15/03/1995 | 247,850,000 | 34.45% | 38,250,000 | 5.32% | 39.77% | 37,895,000 | 5.27% | 39.72% | 40,810,000 | 5.67% | 40.12% |
| 17/03/1995 | 247,850,000 | 34.45% | 38,250,000 | 5.32% | 39.77% | 37,895,000 | 5.27% | 39.72% | 40,810,000 | 5.67% | 40.12% |
| 20/03/1995 | 247,850,000 | 34.45% | 38,250,000 | 5.32% | 39.77% | 37,895,000 | 5.27% | 39.72% | 40,810,000 | 5.67% | 40.12% |
| 21/03/1995 | 247,850,000 | 34.45% | 38,250,000 | 5.32% | 39.77% | 37,895,000 | 5.27% | 39.72% | 39,310,000 | 5.46% | 39.91% |
| 23/03/1995 | 247,850,000 | 34.45% | 38,250,000 | 5.32% | 39.77% | 37,895,000 | 5.27% | 39.72% | 39,310,000 | 5.46% | 39.91% |
|            |             |        |            |       |        |            |       |        |            |       |        |

| 29/03/1995 | 247,850,000 | 34.45% | 38,250,000 | 5.32% | 39.77% | 37,895,000 | 5.27% | 39.72% | 39,310,000 | 5.46% | 39.91% |
|------------|-------------|--------|------------|-------|--------|------------|-------|--------|------------|-------|--------|
| 04/04/1995 | 247,850,000 | 34.45% | 38,250,000 | 5.32% | 39.77% | 37,895,000 | 5.27% | 39.72% | 39,310,000 | 5.46% | 39.91% |
| 07/04/1995 | 247,850,000 | 34.45% | 38,250,000 | 5.32% | 39.77% | 37,895,000 | 5.27% | 39.72% | 39,310,000 | 5.46% | 39.91% |
| 10/04/1995 | 247,850,000 | 34.45% | 38,250,000 | 5.32% | 39.77% | 37,895,000 | 5.27% | 39.72% | 39,310,000 | 5.46% | 39.91% |
| 11/04/1995 | 247,850,000 | 34.45% | 38,250,000 | 5.32% | 39.77% | 37,895,000 | 5.27% | 39.72% | 39,310,000 | 5.46% | 39.91% |
| 13/04/1995 | 247,850,000 | 34.45% | 38,250,000 | 5.32% | 39.77% | 37,895,000 | 5.27% | 39.72% | 39,310,000 | 5.46% | 39.91% |
| 19/04/1995 | 247,850,000 | 34.45% | 38,250,000 | 5.32% | 39.77% | 37,895,000 | 5.27% | 39.72% | 39,310,000 | 5.46% | 39.91% |
| 24/04/1995 | 247,850,000 | 34.45% | 38,250,000 | 5.32% | 39.77% | 37,895,000 | 5.27% | 39.72% | 39,310,000 | 5.46% | 39.91% |
| 25/04/1995 | 247,850,000 | 34.45% | 38,250,000 | 5.32% | 39.77% | 37,895,000 | 5.27% | 39.72% | 39,310,000 | 5.46% | 39.91% |
| 28/04/1995 | 247,850,000 | 34.45% | 38,250,000 | 5.32% | 39.77% | 37,895,000 | 5.27% | 39.72% | 39,310,000 | 5.46% | 39.91% |
| 03/05/1995 | 247,850,000 | 34.45% | 38,250,000 | 5.32% | 39.77% | 37,895,000 | 5.27% | 39.72% | 39,310,000 | 5.46% | 39.91% |
| 04/05/1995 | 247,850,000 | 34.45% | 38,250,000 | 5.32% | 39.77% | 37,895,000 | 5.27% | 39.72% | 39,310,000 | 5.46% | 39.91% |
| 05/05/1995 | 247,850,000 | 34.45% | 38,250,000 | 5.32% | 39.77% | 37,895,000 | 5.27% | 39.72% | 39,310,000 | 5.46% | 39.91% |
| 08/05/1995 | 247,850,000 | 34.45% | 38,250,000 | 5.32% | 39.77% | 37,895,000 | 5.27% | 39.72% | 39,310,000 | 5.46% | 39.91% |
| 09/05/1995 | 247,850,000 | 34.45% | 38,250,000 | 5.32% | 39.77% | 37,895,000 | 5.27% | 39.72% | 39,310,000 | 5.46% | 39.91% |
| 11/05/1995 | 247,850,000 | 34.45% | 36,250,000 | 5.04% | 39.49% | 37,895,000 | 5.27% | 39.72% | 39,310,000 | 5.46% | 39.91% |
| 12/05/1995 | 247,850,000 | 34.45% | 35,470,000 | 4.93% | 39.38% | 37,895,000 | 5.27% | 39.72% | 39,310,000 | 5.46% | 39.91% |
| 15/05/1995 | 247,850,000 | 34.45% | 35,470,000 | 4.93% | 39.38% | 37,895,000 | 5.27% | 39.72% | 39,310,000 | 5.46% | 39.91% |
| 18/05/1995 | 247,850,000 | 34.45% | 34,870,000 | 4.85% | 39.30% | 37,895,000 | 5.27% | 39.72% | 39,310,000 | 5.46% | 39.91% |
| 19/05/1995 | 247,850,000 | 34.45% | 34,870,000 | 4.85% | 39.30% | 37,895,000 | 5.27% | 39.72% | 39,310,000 | 5.46% | 39.91% |
| 22/05/1995 | 247,850,000 | 34.45% | 34,900,000 | 4.85% | 39.30% | 37,895,000 | 5.27% | 39.72% | 39,310,000 | 5.46% | 39.91% |
|            |             |        |            |       |        |            |       |        |            |       |        |

| 24/05/1995 | 247,850,000 | 34.45% | 34,900,000 | 4.85% | 39.30% | 37,895,000 | 5.27% | 39.72% | 39,310,000 | 5.46% | 39.91% |
|------------|-------------|--------|------------|-------|--------|------------|-------|--------|------------|-------|--------|
| 25/05/1995 | 247,850,000 | 34.45% | 34,940,000 | 4.86% | 39.31% | 37,895,000 | 5.27% | 39.72% | 39,310,000 | 5.46% | 39.91% |
| 26/05/1995 | 247,850,000 | 34.45% | 34,620,000 | 4.81% | 39.26% | 37,895,000 | 5.27% | 39.72% | 39,310,000 | 5.46% | 39.91% |
| 29/05/1995 | 247,850,000 | 34.45% | 34,620,000 | 4.81% | 39.26% | 37,895,000 | 5.27% | 39.72% | 39,310,000 | 5.46% | 39.91% |
| 30/05/1995 | 247,850,000 | 34.45% | 34,620,000 | 4.81% | 39.26% | 37,895,000 | 5.27% | 39.72% | 39,310,000 | 5.46% | 39.91% |
| 05/06/1995 | 247,850,000 | 34.45% | 34,620,000 | 4.81% | 39.26% | 37,895,000 | 5.27% | 39.72% | 39,310,000 | 5.46% | 39.91% |
| 06/06/1995 | 247,850,000 | 34.45% | 34,620,000 | 4.81% | 39.26% | 37,895,000 | 5.27% | 39.72% | 39,310,000 | 5.46% | 39.91% |
| 07/06/1995 | 247,850,000 | 34.45% | 34,620,000 | 4.81% | 39.26% | 29,395,000 | 4.09% | 38.53% | 39,310,000 | 5.46% | 39.91% |
| 08/06/1995 | 247,850,000 | 34.45% | 34,620,000 | 4.81% | 39.26% | 27,395,000 | 3.81% | 38.26% | 39,310,000 | 5.46% | 39.91% |
| 09/06/1995 | -           | 0.00%  | 34,620,000 | 4.81% | 4.81%  | 27,395,000 | 3.81% | 3.81%  | 39,310,000 | 5.46% | 5.46%  |